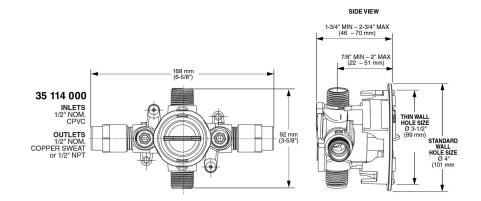

### 35114

# GROHSAFE™ 3.0 PRESSURE BALANCE VALVE ROUGH WITH **CPVC OUTLETS**

### STANDARD SPECIFICATION:

- 1/2" CPVC inlets
- 1/2" Universal outlets
- Includes plug for 3-port installation
- · Flush plug included
- Made of DZR Brass
- Service stops
- Can be tested using flush plug with air (200 psi) or water (300 psi).
- Cartridge ships with the trim